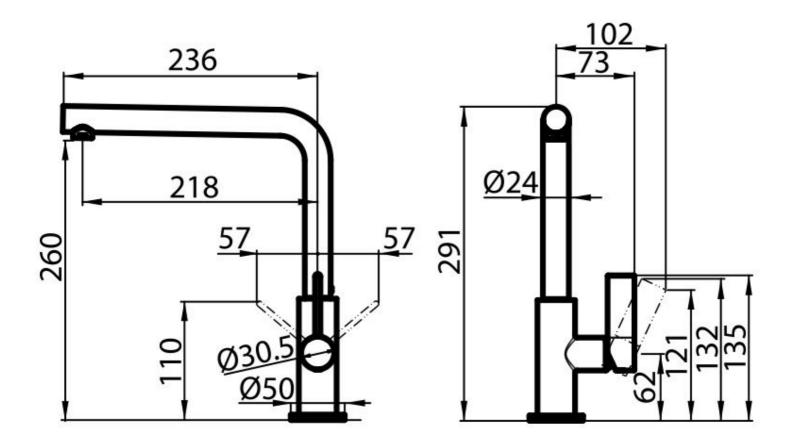

#### DETAILS

| Mixer type          | Single lever mixer tap with rotating barrel and extractable shower head. |
|---------------------|--------------------------------------------------------------------------|
| Coloring            | Matt Black                                                               |
| Material            | Brass                                                                    |
| Texture             | Painted                                                                  |
| Rotating angle      | 360°                                                                     |
| Strenghtening plate | ø50mm                                                                    |
| Cartrigde           | With ceramic discs                                                       |
| Mixer hole          | ø35mm                                                                    |
| Rear encumbrance    | 35mm                                                                     |

### Foster ==

**TECHNICAL DATA** 