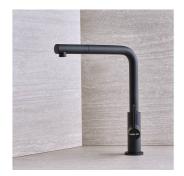

|
| Rear encumbrance    | 35mm                                                                     |

## Foster ==

Max worktop thickness

40mm

#### FEATURES

| Extractable head    | The head of the tap is extractable, in order to easily reach any area of the sink.                       |
|---------------------|----------------------------------------------------------------------------------------------------------|
| Strenghtening plate | Foster's mixer taps are equipped with the strenghtening plate that offers perfect stability on any sink. |
| Rotating angle      | All the taps have a wide angle of rotation. Some models even permit a full 360° rotation.                |

### Foster ==

**TECHNICAL DATA** 



# Foster ==

#### GALLERY